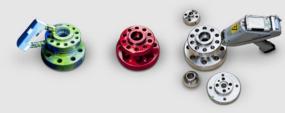

### **VALVE RANGE**

- Gate valve
- Globe valve
- Check valve (swing check / dual plate check / axial-piston check)
- Ball valve (trunnion mounted / floating type)
- Double block and bleed valve
- Tandem valve
- THEVIGNOT® Top entry ball valve
- Multi way top entry ball valves
- Specials design : According to project requirements
- End Connections: SW BW FLGD RF FF RTJ
- Operation: manual & gear operated, motorized, pneumatic / hydraulic / electric actuated
- Applications: Steel sector chemical hydrocarbon storage tanks farm firefighting- seawater desalination system etc.

#### **CHARACTERISTICS** Standards: EN & ASME Size: from 1/4" to 24" and above Pressure rating: #150 to #4500 PN16 to PN760 TM Ball valves 12" #1500 API 6A classes: 3000-5000-10000 with actuator Ball valve Material: CS / SS / Duplex / Super Duplex / underground special gas application Nickel Aluminium Bronze (NAB) / Inconel® / Monel® / Titanium Super duplex GR4A Nickel Aluminium Bronze TM ball valve gate valve Tandem ball valve