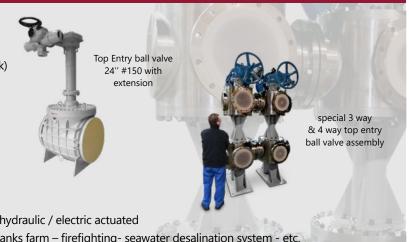

### **VALVE RANGE**

- Gate valve
- Globe valve
- Check valve (swing check / dual plate check / axial-piston check)
- Ball valve (trunnion mounted / floating type)
- Double block and bleed valve
- Tandem valve
- THEVIGNOT® Top entry ball valve
- Multi way top entry ball valves
- Specials design : According to project requirements
- End Connections: SW BW FLGD RF FF RTJ
- Operation: manual & gear operated, motorized, pneumatic / hydraulic / electric actuated
- Applications: Steel sector chemical hydrocarbon storage tanks farm firefighting- seawater desalination system etc.