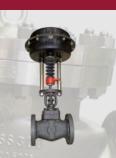

### **VALVE RANGE**

- Gate valve
- Globe valve
- Check valve (swing check / dual plate check / axial-piston check)
- Ball valve (trunnion mounted / floating type)
- Double block and bleed valve
- Tandem valve
- THEVIGNOT® Top entry ball valve
- Multi way top entry ball valves
- Specials design : According to project requirements
- End Connections: SW BW FLGD RF FF RTJ
- Operation: manual & gear operated, motorized, pneumatic / hydraulic / electric actuated
- Applications: Steel sector chemical hydrocarbon storage tanks farm firefighting- seawater desalination system etc.