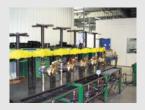

#### **MACHINING, ASSEMBLING & TESTING FACILITIES**

- Mechanical workshop
- Welding (Assembly, Overlay)
- Clean rooms
- Test benches (up to 1035 bar)