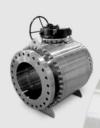

### **VALVE RANGE**

- Gate valve
- Globe valve
- Check valve (swing check / dual plate check / axial-piston check)
- Ball valve (trunnion mounted / floating type)
- Double block and bleed valve
- Tandem valve
- THEVIGNOT® Top entry ball valve
- Multi way top entry ball valves
- Specials design : According to project requirements
- End Connections: SW BW FLGD RF FF RTJ
- Operation: manual & gear operated, motorized, pneumatic / hydraulic / electric actuated
- Applications: Steel sector chemical hydrocarbon storage tanks farm firefighting- seawater desalination system etc.

#### **CHARACTERISTICS** Standards: EN & ASME Size: from 1/4" to 24" and above Pressure rating: #150 to #4500 PN16 to PN760 TM Ball valves 12" #1500 API 6A classes: 3000-5000-10000 with actuator Ball valve Material: CS / SS / Duplex / Super Duplex / underground special gas application Nickel Aluminium Bronze (NAB) / Inconel® / Monel® / Titanium Super duplex GR4A Nickel Aluminium Bronze TM ball valve gate valve Tandem ball valve