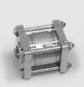

#### **CONVENTIONAL & NON-CLASSIFIED MATERIAL**

- Construction code EN & ASME
- Globe valves
- **Ball valves**
- Check valves (axial, piston, swing)
- Seals and seats suitable for any type of fluid
- Cycling qualification
- Seismic calculation note
- DN 6 to DN 300
- Pressure up to 4500lbs

Fugitive emission (ISO 15848-1) Qualified globe valve 500°C / 235b

Axial check valve

Floating ball valve