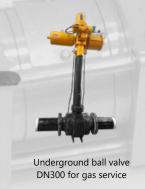

#### **CONVENTIONAL & NON-CLASSIFIED MATERIAL**

- Construction code EN & ASME
- Globe valves
- **Ball valves**
- Check valves (axial, piston, swing)
- Seals and seats suitable for any type of fluid
- Cycling qualification
- Seismic calculation note
- DN 6 to DN 300
- Pressure up to 4500lbs

Fugitive emission (ISO 15848-1) Qualified globe valve 500°C / 235b

Axial check valve

Floating ball valve