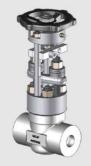

#### **CONVENTIONAL & NON-CLASSIFIED MATERIAL**

- Construction code EN & ASME
- Globe valves
- **Ball valves**
- Check valves (axial, piston, swing)
- Seals and seats suitable for any type of fluid
- Cycling qualification
- Seismic calculation note
- DN 6 to DN 300
- Pressure up to 4500lbs

Fugitive emission (ISO 15848-1) Qualified globe valve 500°C / 235b

Axial check valve

Floating ball valve