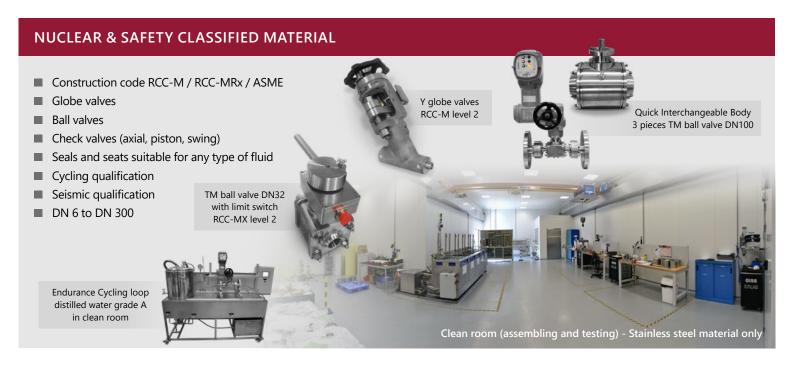

#### **CONVENTIONAL & NON-CLASSIFIED MATERIAL**

- Construction code EN & ASME
- Globe valves
- **Ball valves**
- Check valves (axial, piston, swing)
- Seals and seats suitable for any type of fluid
- Cycling qualification
- Seismic calculation note
- DN 6 to DN 300
- Pressure up to 4500lbs

Fugitive emission (ISO 15848-1) Qualified globe valve 500°C / 235b

Axial check valve

Floating ball valve